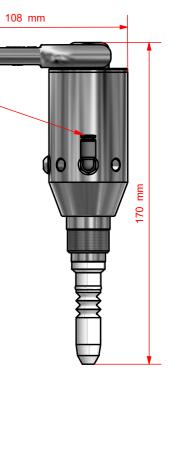

# **VALVE HEAD 140 TYPE N PTFE**

**ART. NO. 315544** 

# **FEATURES**

Installation: Threaded connection (I40)

Operation: Pneumatically operated / Lever handle (#600170)

Membrane: PTFE (#310055)

Festo Fitting OSML-M5-4

# **Net Weight**

· kg/lbs 0.891 kg/1.963 lbs