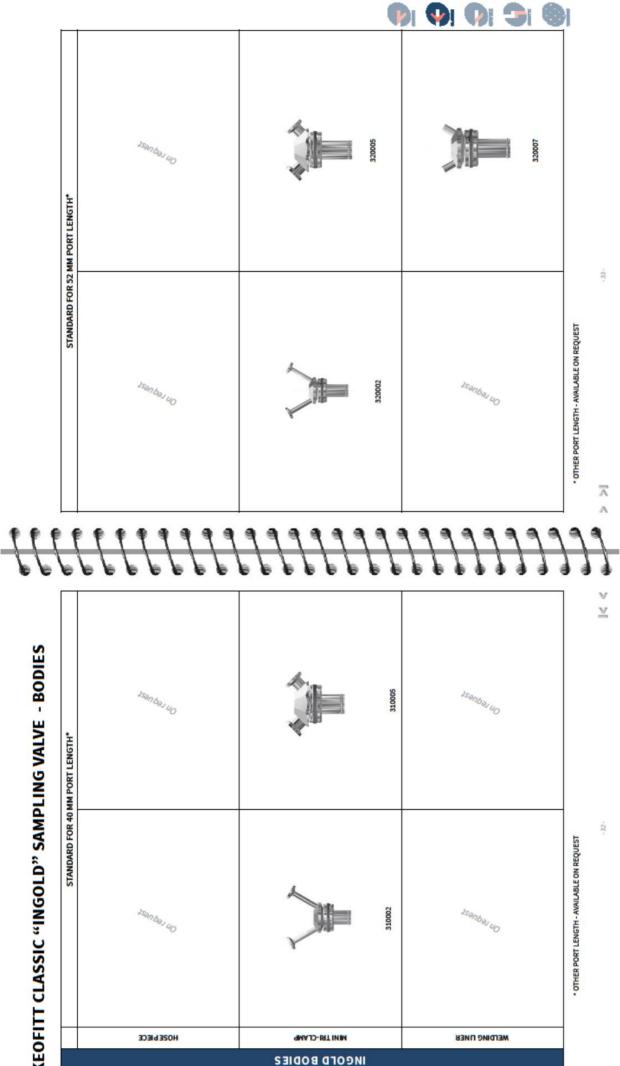

2014/68/EU · FDA CFR 21 §177.1550 · USP Class VI · Keofitt DoC

# **TECHNICAL DATA**

# **Material (process contact)**

· Membrane PTFE, WHITE (#310055)

# **Material (without process contact)**

· Steel parts AISI 303 (1.4305) / AISI 316L (1.4404)

· Lever handle AISI 316L (1.4404)

### **Membrane**

· Article PTFE, WHITE (#310055)

· Certification\* · EU EC 1935/2004 · EU EC 2023/2006 · EU EC 10/2011

· DK No. 1248 10/2018 · FDA CFR 21 §177.1550 · USP Class VI

· ADI Free · Keofitt DoC

## **Pressure & Temperature**

Pressure 0 - 10 bar / 0 - 145 psi
 Temperature 1 - 150°C / 34 - 302°F
 Air supply 4 - 7 bar / 58 - 101 psi

# **Net Weight**

· kg/lbs 0.891 kg/1.963 lbs

### **Spareparts**

773144PTFE PARTS FOR I40 HEAD 315544







# **KEOFITT CLASSIC "INGOLD" SAMPLING VALVE - BODIES**