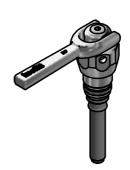

# **VALVE HEAD 152 TYPE Q**

**ART. NO. 320043** 

### **FEATURES**

Installation: Threaded connection (I52)

Operation: Lever handle (#600170)

Membrane: Silicone (#320051)