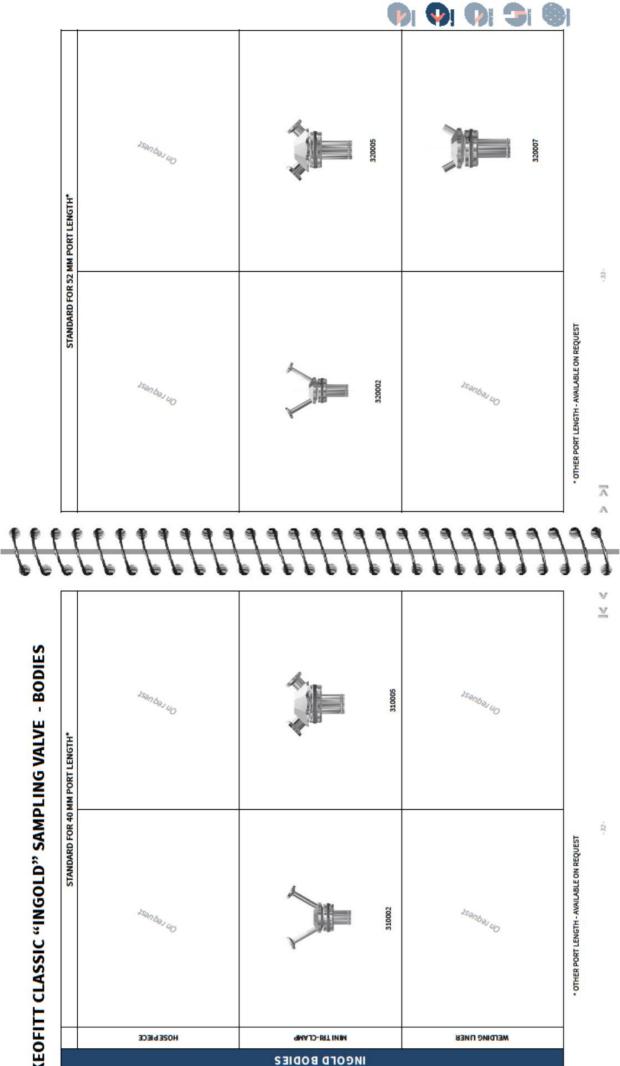

*Material (without process contact)**

· Steel parts AISI 303 (1.4305) / AISI 316L (1.4404)

· Lever handle AISI 316L (1.4404)

### **Membrane**

· Article SILICONE, GREY (#320051)

· Certification\* · EU EC 1935/2004 · EU EC 2023/2006

· DK No. 1248 10/2018 · FDA CFR 21 §177.2600 · USP Class VI

 $\cdot \, \mathsf{REACH} \cdot \mathsf{RoHS} \cdot \mathsf{ADI} \, \mathsf{Free} \cdot \mathsf{Keofitt} \, \mathsf{DoC}$ 

### **Pressure & Temperature**

Pressure 0 - 10 bar / 0 - 145 psi
 Temperature 1 - 130°C / 34 - 266°F

· Air supply -

# **Net Weight**

 $\cdot$  kg/lbs 0.369 kg/0.813 lbs

### **Spareparts**

773241 PARTS FOR I52 HEAD 320041/43





103 mm

<sup>\*</sup>For further information and download please visit www.keofitt.dk

# **KEOFITT CLASSIC "INGOLD" SAMPLING VALVE - BODIES**