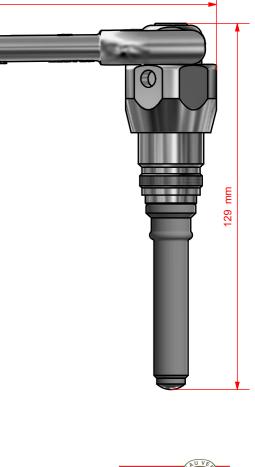

# **VALVE HEAD 152 TYPE Q**

**ART. NO. 320043** 

### **Spareparts**

773241 PARTS FOR I52 HEAD 320041/43

103 mm

<sup>\*</sup>For further information and download please visit www.keofitt.dk