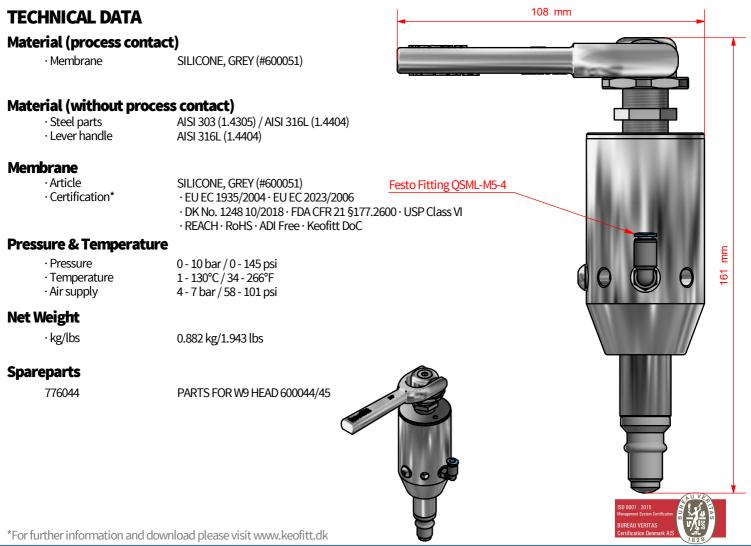

## VALVE HEAD W9 TYPE N/ADJUSTABLE

ART. NO. 600045

### FEATURES

Installation: Threaded socket connection M22x1.5

Operation: Pneumatically operated / Lever handle (#600170)

Membrane: Silicone (#600051)

### **CERTIFICATION\***

• EU EC 1935/2004 • EU EC 2023/2006 • DK No. 1248 10/2018 • 3-A Certificate • ATEX 2014/34/EU • PED 2014/68/EU • FDA CFR 21 §177.2600 • USP Class VI • Keofitt DoC

KEOFITT A/S reserves the right to change technical data without notice! Valid version of the data sheets is available on www.keofitt.dk.