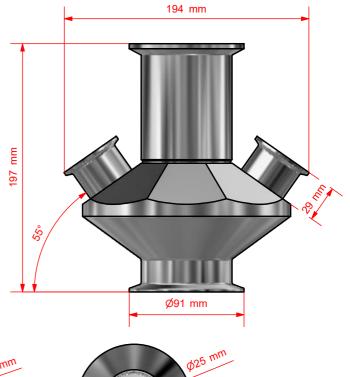

# VALVE BODY W25 TYPE C 3" ASME/DIN

## FEATURES

Installation: 3" Clamp DIN 32676:2009-05 Table 4 Row C, can be fitted for NA-connect acc. ASME BPE-2012 / DIN

Operation: Depending on choice of valve head

Membrane: Depending on choice of valve head

Inlet / Outlet: 1 1/2" Clamp DIN 32676:2009-05 Table 4 Row C

• EU EC 1935/2004 • EU EC 2023/2006 • DK No. 1248 10/2018 • 3.1 Material Certificate • Ra Certificate • ATEX 2014/34/EU • PED 2014/68/EU • Keofitt DoC

## **Surface Treatment**

• Outside

Inside (wetted surface)
Process connection

Electropolished Ra <=  $1.2 \,\mu m$ Electropolished Ra <=  $0.8 \,\mu m$ Electropolished Ra <=  $0.8 \,\mu m$ 

Depending on choice of valve head