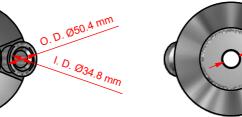

Inlet / Outlet: 1 1/2" Clamp DIN 32676:2009-05 Table 4 Row C

• EU EC 1935/2004 • EU EC 2023/2006 • DK No. 1248 10/2018 • 3.1 Material Certificate • Ra Certificate • ATEX 2014/34/EU • PED 2014/68/EU • Keofitt DoC