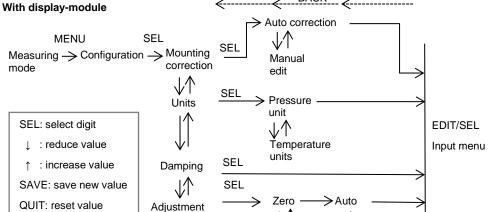

### Danger!

All work on the electrical connections may only be carried out with the power disconnected. Take note of the voltage data on the nameplate.

Observe the national regulations for electrical installations.





# 3 Quick Setup

### Without display-module

| Function       | Button |         | Hold-time                                             |
|----------------|--------|---------|-------------------------------------------------------|
| Span<br>(20mA) | S(1)   | 1-5 s   | Button pressed vs |
| Zero<br>(4mA)  | Z(2)   | 1-5 s   | 1 ← hold → 5 t in s                                   |
| Offset         | Z(2)   | 10-30 s | Button pressed Release                                |
| Factory-reset  | S(1)   | 10-30 s | 10←hold→30 30 t in s                                  |



€-------BACK

## **Contact**

 $\downarrow \uparrow$ 

To view all KROHNE locations and contact details visit:

#### www.krohne.com

Then "Select your country" from the drop down list at the top left of the page